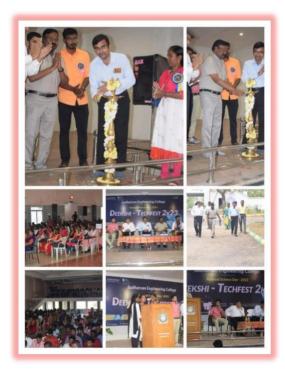

# **BROCHURE / INVITATION**

TITLE OF THE ACTIVITY : NSD (DEEKSHI TECHFEST 2K23)