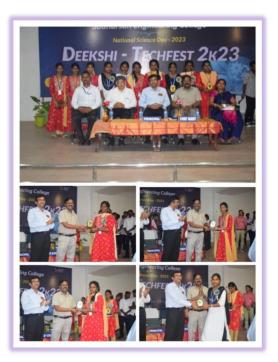

# **BROCHURE / INVITATION**

TITLE OF THE ACTIVITY : NSD (DEEKSHI TECHFEST 2K23)