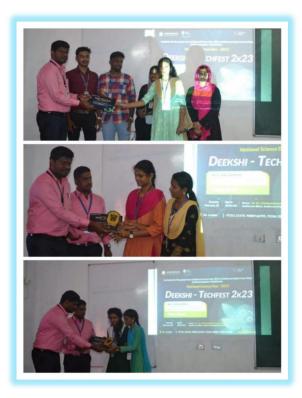

# **BROCHURE / INVITATION**

TITLE OF THE ACTIVITY : NSD (DEEKSHI TECHFEST 2K23)