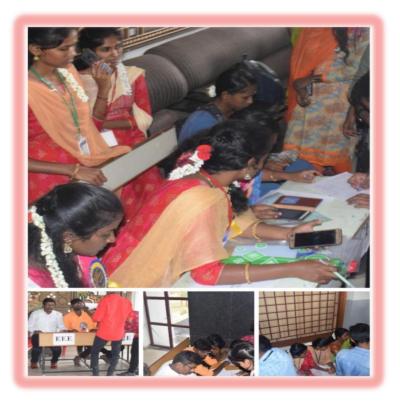

Department Wise Registered Candidates:**

| S.no. | Name Of The Event           | MECH | CIVIL | EEE | ECE | CSE &<br>AI&DS |
|-------|-----------------------------|------|-------|-----|-----|----------------|
| 1     | Paper Presentation          | 10   | 11    | 22  | 25  | 30             |
| 2     | National Science Day Speech | 11   |       |     |     |                |
| 3     | Technical Quiz              | 28   | 32    | 53  | 62  | 54             |
| 4     | Wealth From Waste           | 8    |       |     |     |                |
| 5     | Short Film                  | 2    |       |     |     |                |
| 6     | Photography                 | 27   |       |     |     |                |
| 7     | Gaming (FREE FIRE)          | 54   |       |     |     |                |







#### TITLE OF THE ACTIVITY : NSD (DEEKSHI TECHFEST 2K23)- Inaugural function

#### Venue: Sri. Sri. Chandrasekarendra Saraswathi Auditorium Block

On 28th February 2023 Sudharsan Engineering College Pudukkottai, organised National Science Day function as a technical symposium as DEEKSHI TECHFEST 2K23. In commemoration of the Roman effect, National Science Day is celebrated every year on 28 February. This year's theme is 'Global Science for Global Wellbeing'. To celebrate this our college conducted different events such as paper presentation, technical quiz, wealth from Waste, photography and short film contest and free fire gaming contest. Students from various colleges all over Tamil Nadu participated in all the events.

During the inaugural function, the welcome address given by R.