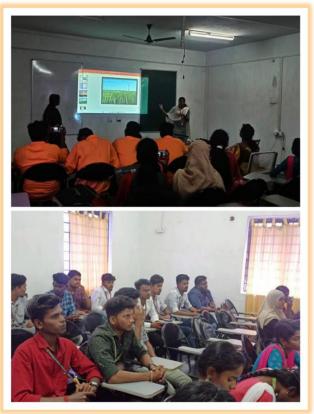

# **BROCHURE / INVITATION**

TITLE OF THE ACTIVITY : NSD (DEEKSHI TECHFEST 2K23)