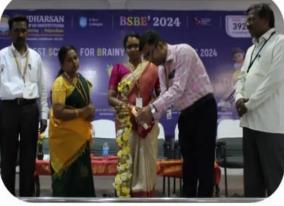

### **BSBE 2024**

*Photo : Principal Distributing the token of gratitude to the school teachers during the event.* 

SATHIYAMANGALAM, PUDUKKOTTAI