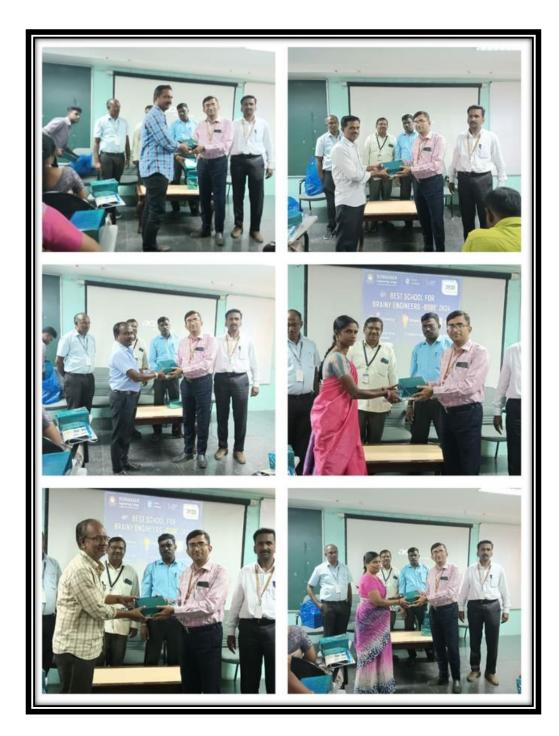

### **BSBE 2024**

*Photo : Principal Distributing the token of gratitude to the school teachers during the event.* 

SATHIYAMANGALAM, PUDUKKOTTAI