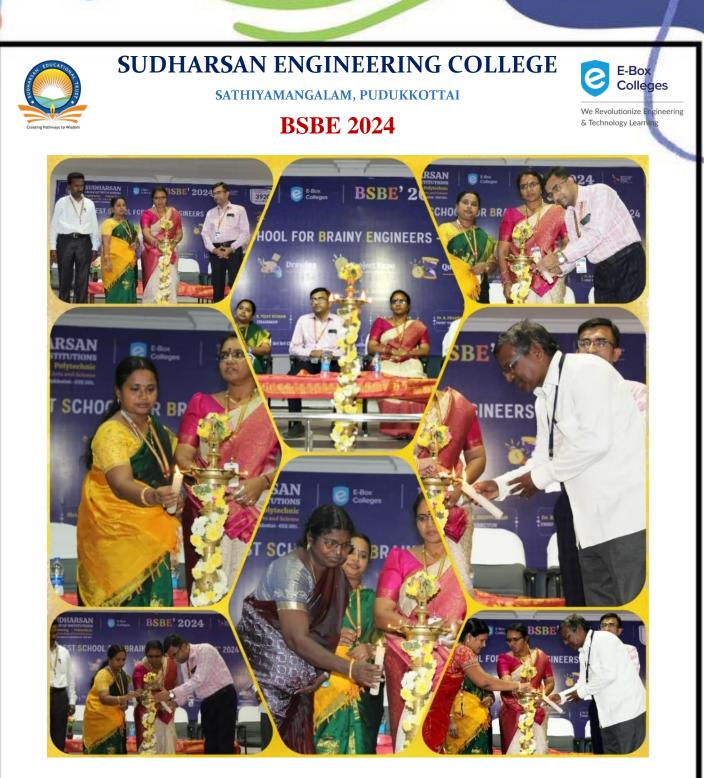

| GOVERNMENT BOYS HR SEC<br>SCHOOL ALANGUDI. | 2nd   |
| WATER<br>INDICATOR            | NTHISH KUMAR C,<br>SELVAMARIMUTHU E | GOVT HR SEC SCHOOL,<br>MANJANVIDUTHI       | 2nd   |
| AIR PRESSURE<br>PUMP          | BRAGATHISHWARAN.K                   | GOVT HR SEC SCHOOL,<br>THIRUKKOKARNAM.     | 3rd   |
| ELECTRIC MOTOR                | KITHIYAN-I                          | GOVT HR SEC SCHOOL,<br>MALAMBATTI          | 3rd   |



SATHIYAMANGALAM, PUDUKKOTTAI

## **BSBE 2024**

E-Box Colleges We Revolutionize Engineering & Technology Learning

**Photos:** 





PAGE 30



SATHIYAMANGALAM, PUDUKKOTTAI

## **BSBE 2024**



# **Food Committee**





PAGE 31





SATHIYAMANGALAM, PUDUKKOTTAI

## **BSBE 2024**



# **Valedictory Function**



**Reception and auditorium** 





# **Lighting Kuthuvilakku**



Dr. K. Srinivasan, Director, Sudharsan Group of Institutions welcoming the gathering





SATHIYAMANGALAM, PUDUKKOTTAI

### **BSBE 2024**





Photo: Prize Distribution.



Ms. N. Hemalatha, AP/ ECE & Admission Officer, Sudharsan Group of Institutions delivering the vote of Thanks





SATHIYAMANGALAM, PUDUKKOTTAI

## **BSBE 2024**

















SATHIYAMANGALAM, PUDUKKOTTAI

#### **BSBE 2024**



#### **Best School for Brainy Engineers 2024- Overall Report**

The event was conducted in Sudharsan Engineering College on January 24, 2024 organized by the Sudharsan group of Institutions. More than 700 students of various schools in and around Trichy, Pudukkottai, Tanjore, Karaikudi have participated and won prizes. Drawing, Quiz and Project Expo was conducte