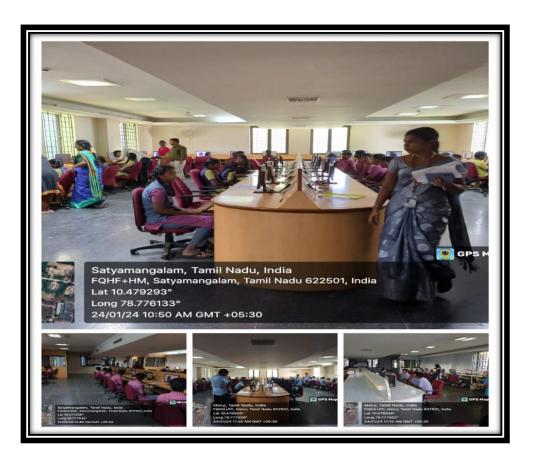

### **BSBE 2024**

Students seated for the Quiz Competition through E-Box Plaform

SATHIYAMANGALAM, PUDUKKOTTAI