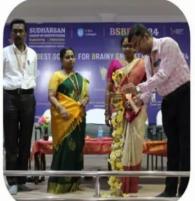

### **BSBE 2024**

*Photo : Principal Distributing the token of gratitude to the school teachers during the event.* 

SATHIYAMANGALAM, PUDUKKOTTAI