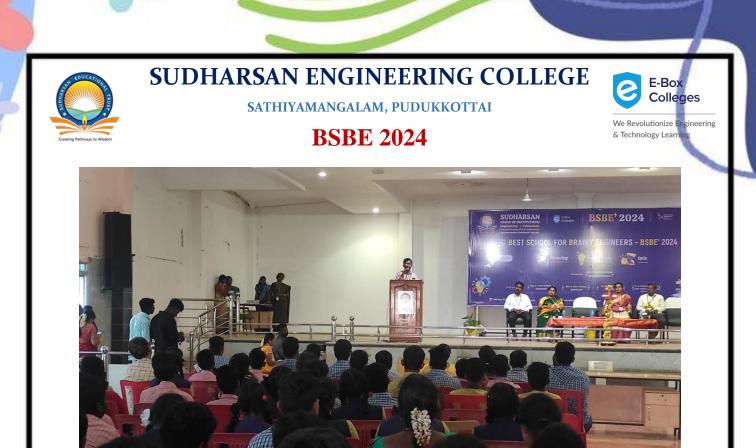

#### About the Event

Sudharsan Engineering College is organizing an event for the school students on 24th January 2024.

#### **BSBE-2024**

The best school for brainy engineers is a programme organized for the school students in our college premises to identify the technical minds. This year it is to be conducted on 24th January 2024 for the 10<sup>th</sup> and 12<sup>th</sup> standard students

#### **BSBE 2024-** has the following competitions

- 1. Drawing
- 2. Project Expo
- 3. Quiz

The main aim of this competition is to develop the inner confidence of every student to choose their career based higher education courses like medical, arts or engineering which is the advancement of the Basic science.

### **BSBE 2024: Identifying the next generation of brainy engineers**

- Date: January 24, 2024
- **Target audience:** 10th and 12th standard students from schools in and around Trichy, Pudukkottai, Thanjavur and Karaikudi
- Number of participants: Over 700 students
- Presided by Dr. K. Srinivasan, Principal, Sudharsan Engineering College
- Coordinator: Ms. N. Hemalatha AP/ECE & Admission Officer.
- Events:
  - Drawing competition
  - Project Expo
  - $\circ$  Quiz
- BSBE Coordinating Team Members:
  - Dr. N. Saravanan, AP/Chemistry
  - Mr. D. Thirumeni, AP/Maths
  - Mr. S. John Joseph, HOD/AI&DS
  - Ms. A. Jenifer Nirosha, AP/ECE
  - > The program was designed to identify talented students with a passion for science and technology. The competitions provided a platform for students to showcase their skills and knowledge in a fun and engaging environment.
  - > The drawing competition allowed students to express their creativity on a technical theme. The Project Expo gave students the opportunity to present their innovative ideas to a panel of judges. And the quiz tested students' knowledge of science and engineering concepts.
  - > All three events were a success, with students from all over the region participating. The winners were awarded prizes for their outstanding work.