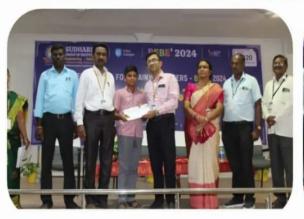

### **BSBE 2024**

*Photo : Principal Distributing the token of gratitude to the school teachers during the event.* 

SATHIYAMANGALAM, PUDUKKOTTAI