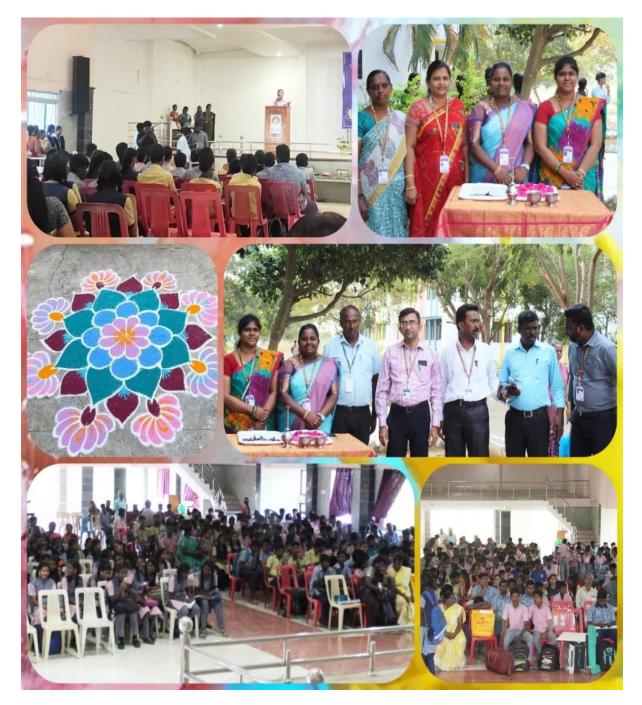

#### RANGOLI

## **BSBE 2024**

Photo : Students are arriving from various schools during BSBE program

SATHIYAMANGALAM, PUDUKKOTTAI

## **BSBE 2024**

Dr. P. Sujatha, VicePrincipal, addressing the participants – explaining the rules of the events