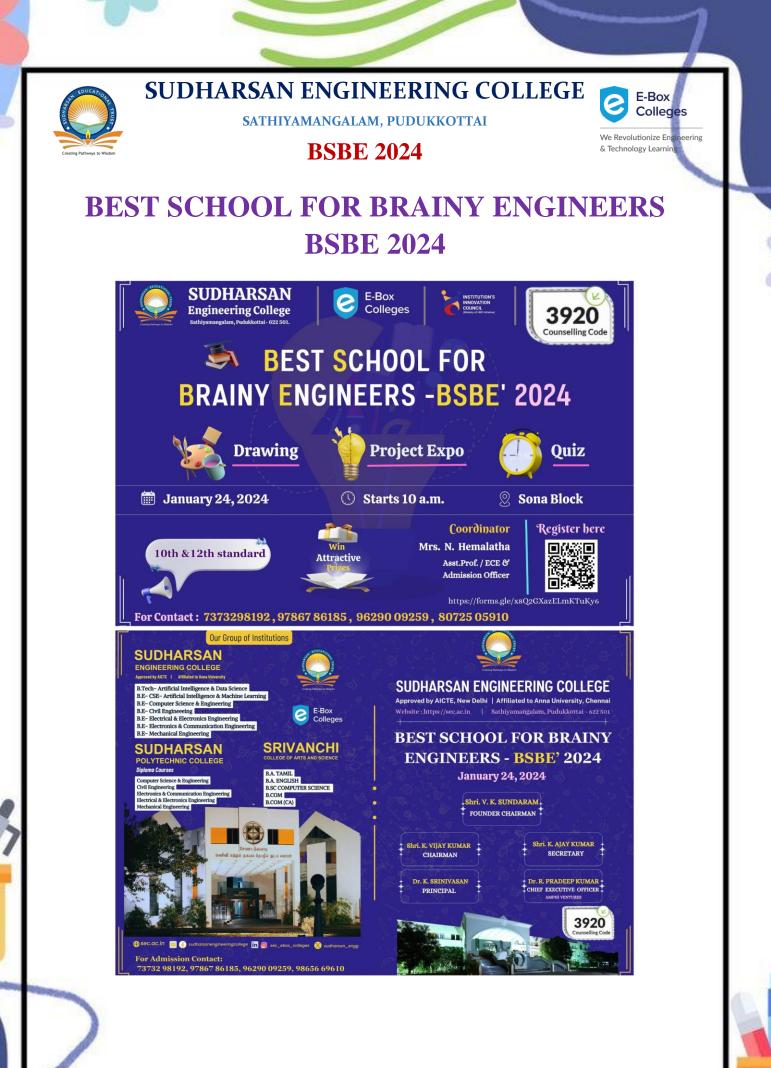

#### About the Event

Sudharsan Engineering College is organizing an event for the school students on 24th January 2024.

#### **BSBE-2024**

The best school for brainy engineers is a programme organized for the school students in our college premises to identify the technical minds. This year it is to be conducted on 24th January 2024 for the 10<sup>th</sup> and 12<sup>th</sup> standard students

#### **BSBE 2024-** has the following competitions

- 1. Drawing
- 2. Project Expo
- 3. Quiz

The main aim of this competition is to develop the inner confidence of every student to choose their career based higher education courses like medical, arts or engineering which is the advancement of the Basic science.

### **BSBE 2024: Identifying the next generation of brainy engineers**

- Date: January 24, 2024
- **Target audience:** 10th and 12th standard students from schools in and around Trichy, Pudukkottai, Thanjavur and Karaikudi
- Number of participants: Over 700 students
- Presided by Dr. K. Srinivasan, Principal, Sudharsan Engineering College
- Coordinator: Ms. N. Hemalatha AP/ECE & Admission Officer.
- Events:
  - Drawing competition
  - Project Expo
  - $\circ$  Quiz
- BSBE Coordinating Team Members:
  - Dr. N. Saravanan, AP/Chemistry
  - Mr. D. Thirumeni, AP/Maths
  - Mr. S. John Joseph, HOD/AI&DS
  - Ms. A. Jenifer Nirosha, AP/ECE
  - > The program was designed to identify talented students with a passion for science and technology. The competitions provided a platform for students to showcase their skills and knowledge in a fun and engaging environment.
  - > The drawing competition allowed students to express their creativity on a technical theme. The Project Expo gave students the opportunity to present their innovative ideas to a panel of judges. And the quiz tested students' knowledge of science and engineering concepts.
  - > All three events were a success, with students from all over the region participating. The winners were awarded prizes for their outstanding work.