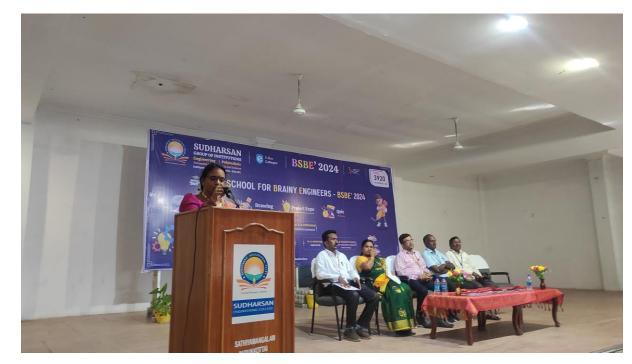

## **BSBE 2024**

Dr. P. Sujatha, VicePrincipal, addressing the participants – explaining the rules of the events