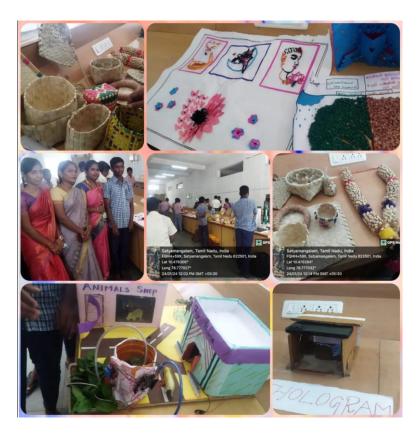

## **BSBE 2024**

Drawing Competition

PAGE 10

SATHIYAMANGALAM, PUDUKKOTTAI

## **BSBE 2024**

Students exhibiting their scientific knowledge through their hand made Projects

SATHIYAMANGALAM, PUDUKKOTTAI

#### RANGOLI