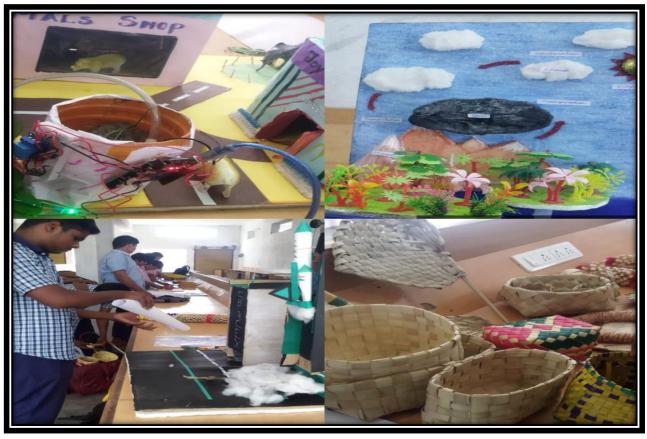

## **BSBE 2024**

Students exhibiting their scientific knowledge through their hand made Projects

SATHIYAMANGALAM, PUDUKKOTTAI