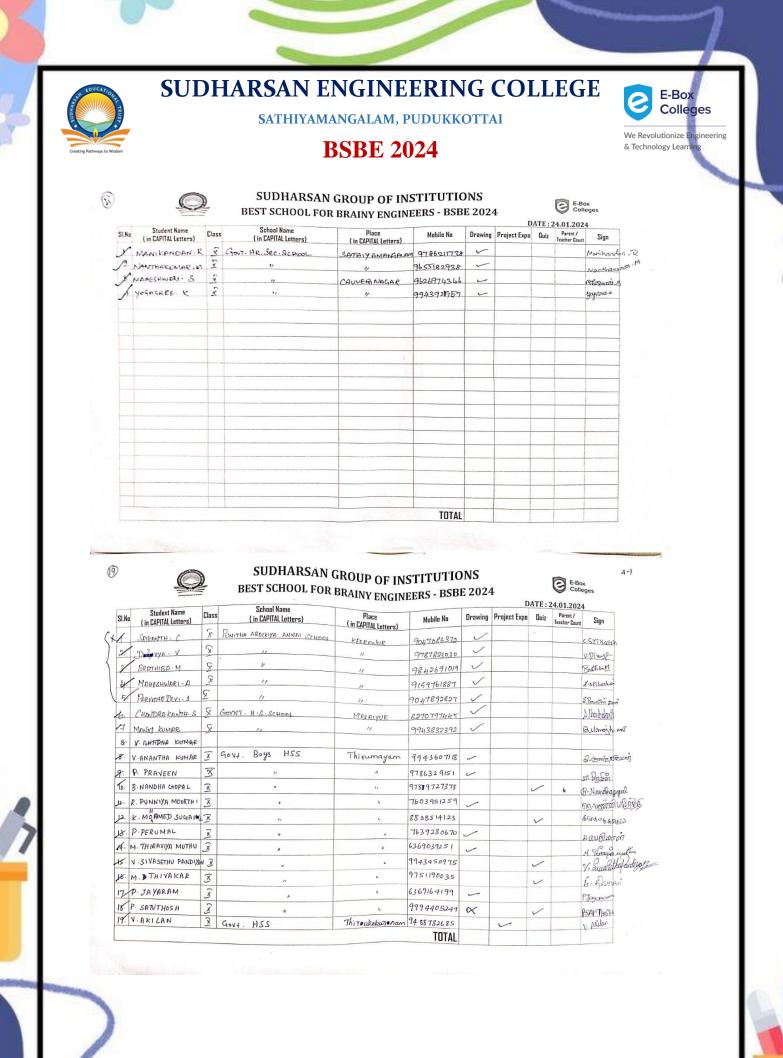

### Registration

 $\bigcirc$ 

...

|   |      |                                       |       | BEST SCHOOL FOR                               | BRAINY ENGIN                   | EEKS De-   |         | D            | ATE : 2 | 24.01.202                 | 4             |
|---|------|---------------------------------------|-------|-----------------------------------------------|--------------------------------|------------|---------|--------------|---------|---------------------------|---------------|
| - | SLNo | Student Name<br>( in CAPITAL Letters) | Class | School Name<br>( in CAPITAL Letters)          | Place<br>( in CAPITAL Letters) | Mobile No  | Drawing | Project Expo | Quiz    | Parent /<br>Teacher Count |               |
| - | 21   | P. udhaya Kumar                       |       | PUNITHA AROCKIA ANNAI HSS.                    | 4                              | 8940867044 |         |              | ~       |                           | Pudlaga       |
| - | 22   | A.Nowin beau                          | 11th  | ~                                             | ,,                             | 9751054396 | V       |              |         |                           | N Jarin Banu  |
|   |      | K. Palya                              | 11H   | 6                                             |                                | 9842708158 | V       |              |         |                           | K Baija       |
|   | 21   | S. Shamala                            | 11H   |                                               | "                              | 7010421265 | V       |              |         |                           | O. Chamala    |
|   | 25   | M. Pothuman"                          | 11#   | "                                             |                                | 9843842006 | V       |              | V       |                           | M Pothumani   |
|   |      | T. Gilda Alasheya                     | 11H   |                                               |                                | 6385567581 | V       |              | V       |                           | T. Culda      |
|   |      | J. Nrsha                              | 11#   |                                               |                                | 7502704275 | V       |              | r       |                           | J. NISHA      |
|   | 23   | B. Sharmila                           | 'nн   | "                                             |                                | 9843254148 | v       |              | ~       | -                         | B. Shamile    |
|   |      | B. Dharsheni                          | 11#   | "                                             |                                | 9159212175 |         |              | V       | 1                         | Edust         |
| ~ |      | M. Skudharshen                        | 11A   |                                               |                                | 9047395694 |         |              | V       | 1.6                       | N-Swadhawi    |
| - |      | C. Kritshnaveni                       | ITH   | GOVERNMENT HIGH SECONDARY<br>SCHOOL, MALAIYUR | MALAIYUR                       | 9751202721 | x       |              | ~       |                           | C. Wishaw     |
| 1 | 32   | M. Sheela                             | uH    |                                               |                                | 9655140944 | V       |              |         |                           | M. Sula.      |
|   |      | K. Patyadharshine                     | 11 H  | "                                             | "                              | 7639691944 | V       | •            |         |                           | K. Prysollard |
|   | 134  | M. Tharanga                           | 11#   |                                               | "                              | 7604860163 |         |              | ~       |                           | M. Theorem    |
| Ĩ | 35   | C. Vishallni                          | 11#   | "                                             |                                | 6374232621 | V       |              |         | 1                         | cvishelini    |
|   |      | K. Yogeshwari                         | 114   |                                               |                                | 9843381029 |         |              | ~       |                           | Krogeshuary   |
|   | 31   | R. Drysbloretti                       |       | "                                             | .,                             | 9787422324 |         |              | V       |                           | R. Dirga      |
|   | 138  | . P. Mahalakshur                      | att   |                                               | "                              | 6379617182 |         |              | V       |                           | p. mahaloks   |
|   |      | K. Swatti                             | 1/5   |                                               |                                | 8524540696 |         |              | V       | -                         | 1. durath:    |
|   | 140  | K. DRuya                              | ut    | **                                            |                                | 7639407480 |         |              | 1       |                           | H. Singa      |

#### SUDHARSAN GROUP OF INSTITUTIONS BEST SCHOOL FOR BRAINY ENGINEERS - BSBE 2024

E-Box Colleges 2-2

| SU   | la Student Name<br>(in CAPITAL Letters) | Class | School Name<br>(in CAPITAL Letters)      | Place<br>( in CAPITAL Letters) | Mobile No   | Drawing | Project Expo | Quiz | Parent /<br>Teacher Count |                |
|------|-----------------------------------------|-------|------------------------------------------|--------------------------------|-------------|---------|--------------|------|---------------------------|----------------|
| I.   | R. SABARIBAKAN (T)                      | 127   | HR.SEC - SCHOOL                          | KEBRANUR                       | 934264628   | ~       |              |      | •                         | R.Saberikah    |
| 2    | G. BIARATHRUMAR                         |       | "                                        |                                | 9751316860  |         |              | v    |                           | G.Book         |
| 3    | G. KARUFFAIAH (T)                       |       | 11                                       | .,                             | 7909044863  |         |              | ~    |                           | Cr. Karyppigh  |
| 4    |                                         | 12 12 |                                          | h                              | 7639425212  |         |              | ~    |                           | B. Sutya       |
| 5    | K. R. HARISHWAR (E)                     | 12 12 | "                                        | "                              | 9659870013  |         |              | ~    |                           | K F. Haund     |
| 6    | V. ALLEN JOSHWA (E)                     | 12#   | "                                        | "                              | 8667875203  | _       |              | v    |                           | V. Harlashua   |
|      | A-JEHOVAH CHRISTIS (E)                  | 1     | ,                                        | V                              | 89037420-34 | -       |              | ~    |                           | A Jehovarchowy |
|      | K-SUMATHRA (E)                          | 12#   | n                                        | ¥                              | 9787418512  |         | -            | r    |                           | Kishmathra     |
| 9    | R. GODIKA (E)                           | 12#   | h                                        | "                              | 9842614547  | -       | -            | ~    |                           | Q. Gopina      |
| 10   | V. ANUBRA BHA (E)                       | 12th  | A                                        | "                              | 9123592916  |         |              | V    |                           | V Anoproble    |
| _    | P SANTHINA                              | 127%  | GOVERNMENT HR. SEC. SCHOOL,<br>MALAIYUR. | MALAIYUR .                     | 6369372488  | ~       |              | 1    |                           | 1 Soulty       |
| , 1  | M. SIVAPRITHIKA                         | 12th  | "                                        | "                              | 8825473753  | V       |              | ~    |                           | N-Sevaprithia  |
| 13   | K.KARVI                                 | 12#   | b                                        | Λ <i>n</i>                     | 9751059797  |         |              | V    |                           | K Law          |
| , 14 | R. ROBIN                                | 1275  | GOVT. HR. SEC. SCHOOL                    | YETTANVIDUTHI                  | 7094271757  | ~       |              |      |                           | R Rollins      |
| 15   | B. GOAKA                                | 10Th  | OFT HR. SEC. SCHOOL                      | VOUNDER OFT                    | 8870532451  | V       |              |      |                           | GTT.           |
| 16   | V DHARANI                               | UTA   | "                                        | 11                             | 9715383546  |         |              | ~    | -                         | Diossniv.      |
|      | SSHALTHIKA                              | DTH   | 1/                                       | 11                             | 8838857427  |         |              | V    |                           | Swallhas       |
|      |                                         | UTH   |                                          | n                              | 8489644644  |         |              | V    |                           | Gistameralia   |
|      | S-SARFEEL MAMED                         | , Jh  |                                          | 11                             | 9342639004  | V       |              |      |                           | 51949          |
|      |                                         | 15th  | "                                        | 11                             | 9500201386  | ~       |              |      |                           | Rinde          |
|      |                                         |       |                                          | the Prantie of                 | TOTAL       | 4       |              | 15   |                           |                |