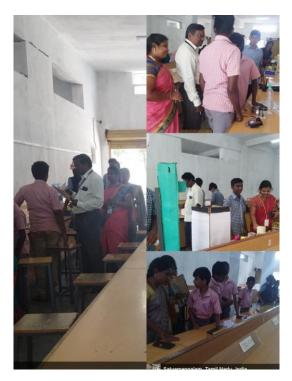

## **BSBE 2024**

Dr. P. Sujatha, VicePrincipal, addressing the participants – explaining the rules of the events

### **BSBE 2024**

*Photo : Principal Distributing the token of gratitude to the school teachers during the event.* 

SATHIYAMANGALAM, PUDUKKOTTAI