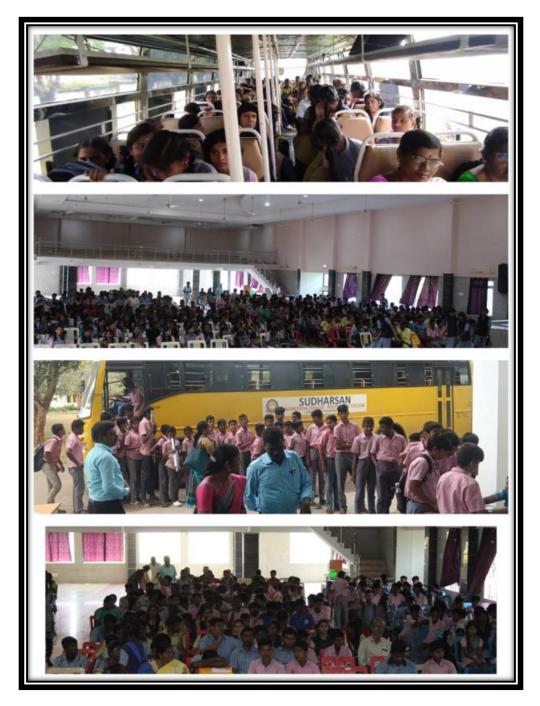

## **BSBE 2024**

Dr. P. Sujatha, VicePrincipal, addressing the participants – explaining the rules of the events

### **BSBE 2024**

Students seated for the Quiz Competition through E-Box Plaform

SATHIYAMANGALAM, PUDUKKOTTAI