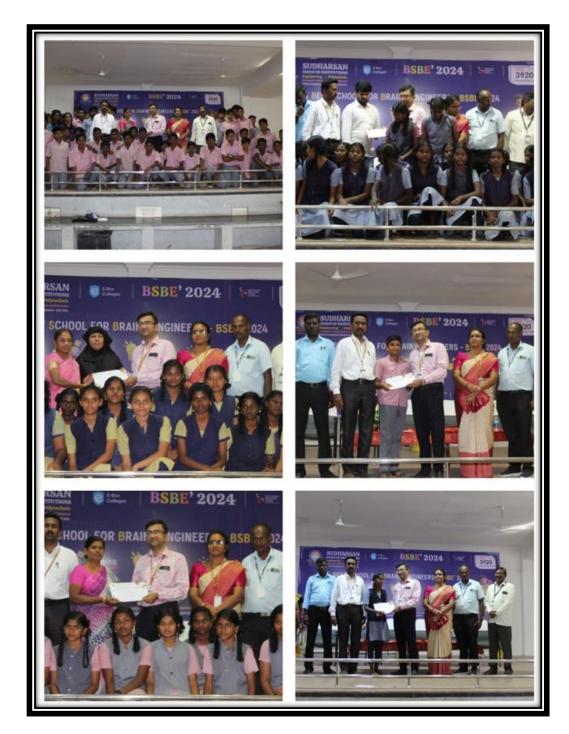

### **BSBE 2024**

*Photo : Principal Distributing the token of gratitude to the school teachers during the event.* 

SATHIYAMANGALAM, PUDUKKOTTAI