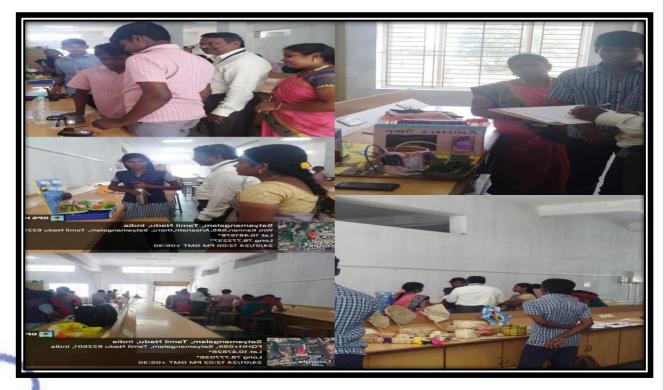

### **BSBE 2024**

*Photo : Principal Distributing the token of gratitude to the school teachers during the event.* 

SATHIYAMANGALAM, PUDUKKOTTAI