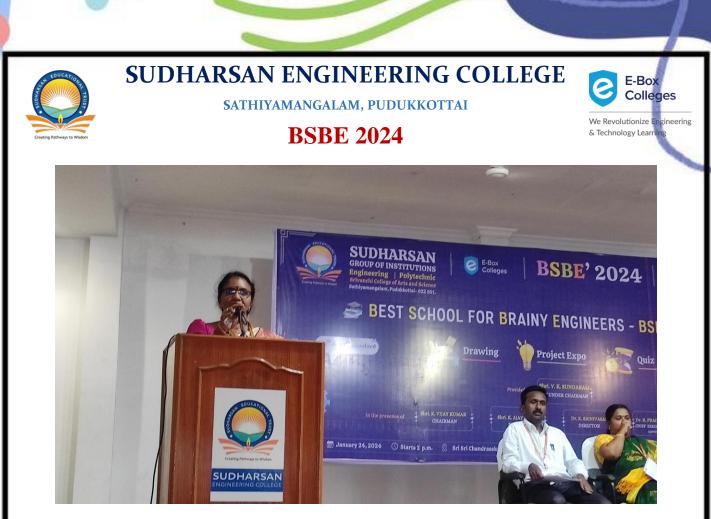

## **BSBE 2024**

Dr. P. Sujatha, VicePrincipal, addressing the participants – explaining the rules of the events