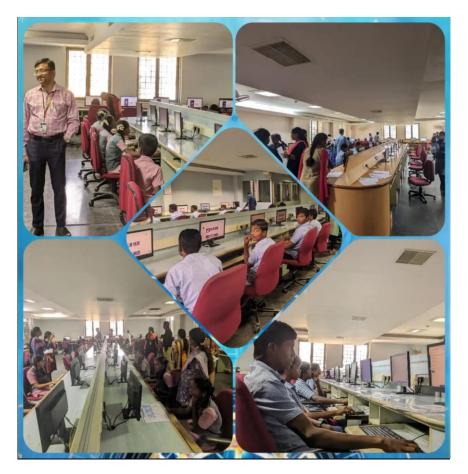

### **BSBE 2024**

Students seated for the Quiz Competition through E-Box Plaform

SATHIYAMANGALAM, PUDUKKOTTAI