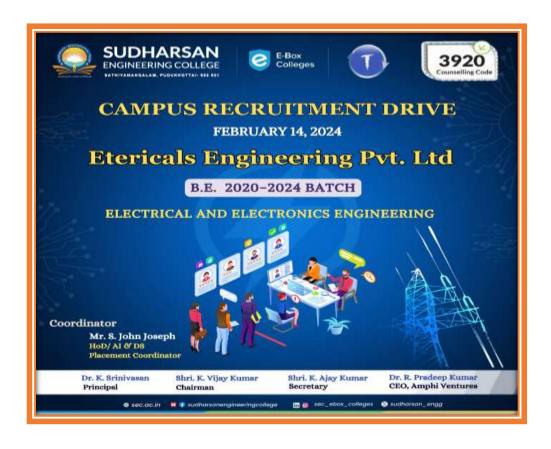

# **CAMPUS RECRUITMENT DRIVE**

COMPANY NAME : ETERICALS ENGINEERING PVT.LTD

PLACEMNT CO-ORDINATOR: Mr.S.John Joseph, HOD/AI&DS

DATE : 07.03.2024

#### **Event Details:**

- The campus recruitment drive was held on February 15, 2024, at Sudharsan Engineering College.
- Dr. K Srinivasan, Principal, presided over the event.
- Prof. S. John Joseph delivered a welcome address.
- Ms. Rojarani, HR representative, presented the company.
- Mr. Thamaraiselvan, CEO, gave a preplacement talk to the students.

#### **Recruitment Process:**

- **Round 1 (Online):** Conducted through Google Meet. All 8 participating EEE students successfully cleared this round.
- Round 2 (Technical Interview): Held on February 21, 2024, in Chennai.
- **Selection:** 7 final-year EEE students were selected.