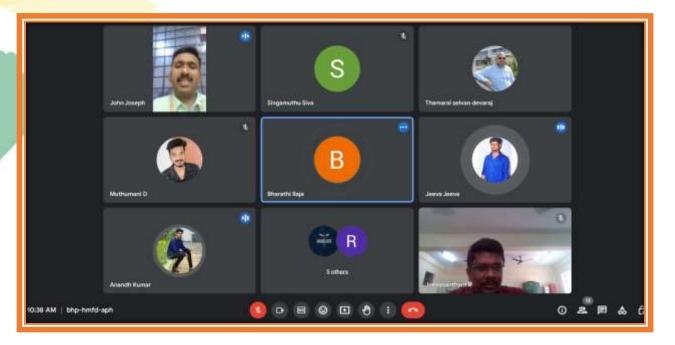

### **SUDHARSAN CHRONICLES**

Photo: During first round of placement.

#### **Recruitment Process:**

- **Round 1 (Online):** Conducted through Google Meet. All 8 participating EEE students successfully cleared this round.
- Round 2 (Technical Interview): Held on February 21, 2024, in Chennai.
- **Selection:** 7 final-year EEE students were selected.