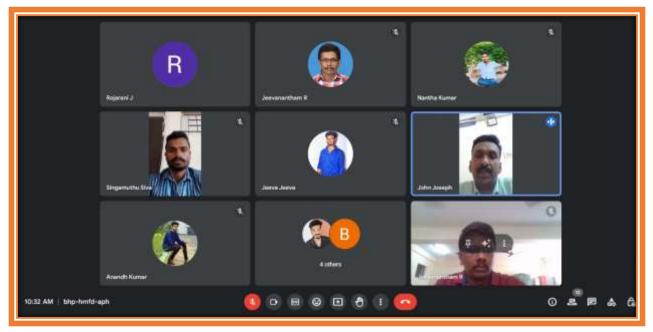

### **SUDHARSAN CHRONICLES**

Photo: During first round of placement.

#### **Recruitment Process:**

- **Round 1 (Online):** Conducted through Google Meet. All 8 participating EEE students successfully cleared this round.
- Round 2 (Technical Interview): Held on February 21, 2024, in Chennai.
- **Selection:** 7 final-year EEE students were selected.