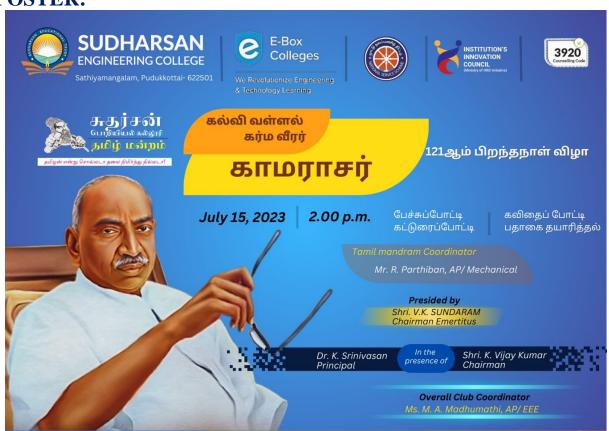

## **POSTER:**

Sathiyamangalam, Pudukkottai- 622 501.

**Tamil mandram** of **Sudharsan Engineering college** organized the following competitions for the occasion of 121st Birth anniversary of the great leader, the king maker & Bharat Ratna Mr. K.Kamarajar.

Tamil mandram coordinator: Mr. R. Parthiban, AP/ Mechanical Overall Club Coordinator: Ms. M.A. Madhumathi, AP/EEE

- **∔**கட்டுரை போட்டி
- **∔**பேச்சுப்போட்டி
- ♣Poster Making

The students of First year participated enthusiastically in the events and won in all the events.