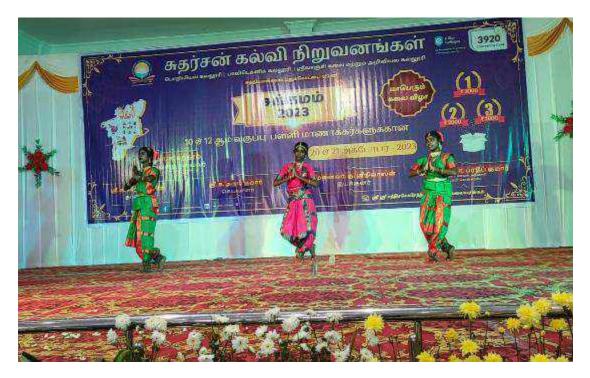

We are one!

"A country's greatness lies in its undying ideals of love and sacrifice that inspire the mothers of race". – Sarojini Naidu

Saluting the nation and celebrating the spirit of Sangamam2023 Group Folk Dance Competition was organised at **Sudharsan Engineering College** on 20<sup>th</sup> October 2023 with a great zeal and Patriotic spirit.

Participants from all X and XII of all the schools staged mesmerising dance performances revolving around the theme "Folk dances of India".

They expressed their sentiments and aspirations for the country through their dance acts. The children from all the schools dressed in colourful costumes, enlivened the hearts of the audience with their rhythmic steps, unparalleled coordination and expressions. The potpourri of performances included dance forms of various states of India.

- Kathakali
- ➢ Oyilattam
- ➤ Karagam
- > Mayilattam
- ➢ Bharathanaatiyam

This neck and neck competition was adjudged by C.Walter Christhuraj