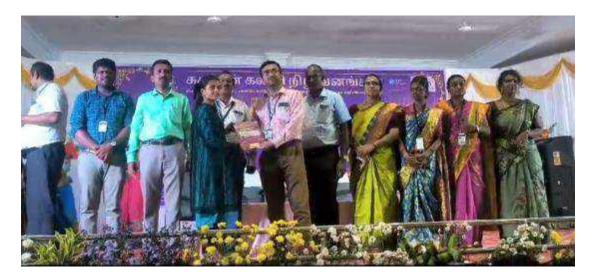

## SANGAMAM 2k23

The Prize Winners was shared by

- 1. HOLY CROSS GIRLS HSS SCHOOL PONMALAI(First Place)
- 2. ST.ANNE'S HIGH SCHOOL MUDHALIPATTI (Second Place)
- 3. GOVT. HIGHER SECONDARY SCHOOL (Third Place)
- 4. NATIONAL SCHOOL TRICHY (Fourth Place)
- 5. TELC HIGHER SECONDARY SCHOOL (Fifth Place)

The college Management congratulated all the students and teachers for their endeavours. The joyous winners were awarded certificates the Principal. The day filled everyone's hearts with patriotic fervour.