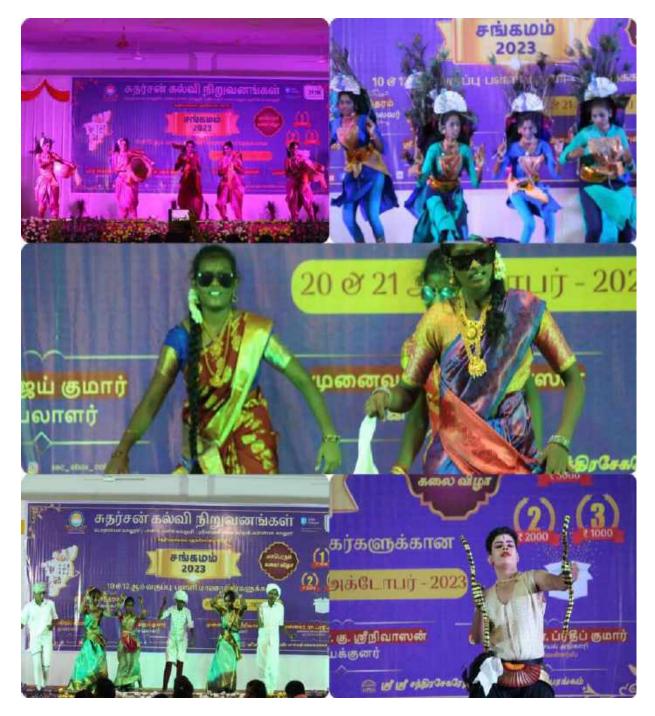

We are one!

"A country's greatness lies in its undying ideals of love and sacrifice that inspire the mothers of race". – Sarojini Naidu

Saluting the nation and celebrating the spirit of Sangamam2023 Group Folk Dance Competition was organised at **Sudharsan Engineering College** on 20<sup>th</sup> October 2023 with a great zeal and Patriotic spirit.

Participants from all X and XII of all the schools staged mesmerising dance performances revolving around the theme "Folk dances of India".

They expressed their sentiments and aspirations for the country through their dance acts. The children from all the schools dressed in colourful costumes, enlivened the hearts of the audience with their rhythmic steps, unparalleled coordination and expressions. The potpourri of performances included dance forms of various states of India.

- Kathakali
- ➢ Oyilattam
- ➤ Karagam
- > Mayilattam
- ➢ Bharathanaatiyam

This neck and neck competition was adjudged by C.Walter Christhuraj

## SANGAMAM 2k23

The Prize Winners was shared by

- 1. HOLY CROSS GIRLS HSS SCHOOL PONMALAI(First Place)
- 2. ST.ANNE'S HIGH SCHOOL MUDHALIPATTI (Second Place)
- 3. GOVT. HIGHER SECONDARY SCHOOL (Third Place)
- 4. NATIONAL SCHOOL TRICHY (Fourth Place)
- 5. TELC HIGHER SECONDARY SCHOOL (Fifth Place)