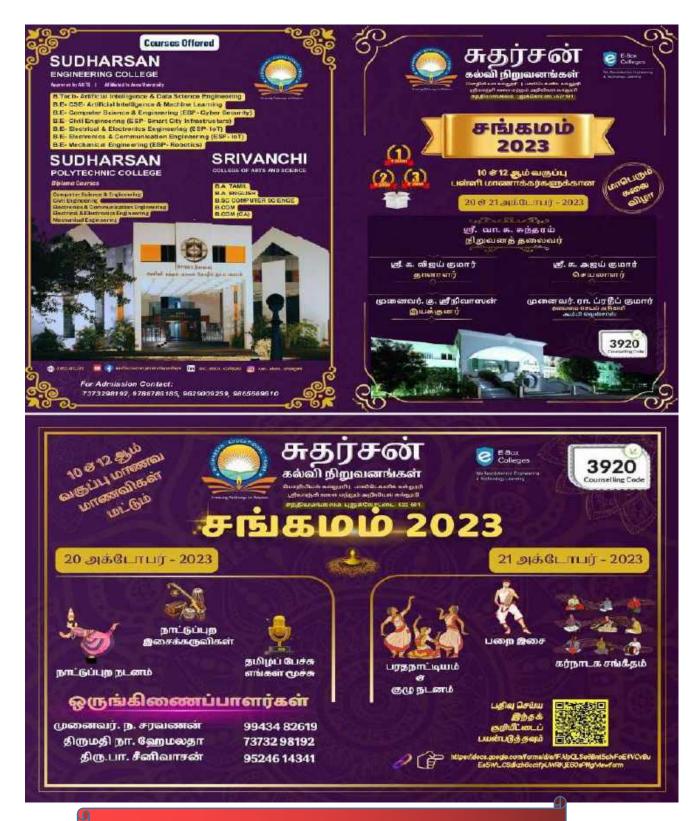

# Sangamam 2K23

## SANGAMAM 2k23

## SANGAMAM 2k23

20-10-2023 and 21.10.2023 | Venue:SUDHARSAN ENGINEERING COLLEGE

Details:

சங்கமம் 2023 Events - Phase-I (நாட்டுப்புற நடனம், நாட்டுப்புற இசைக்கருவிகள், தமிழ்ப்பேச்சு எங்கள் மூச்சு, நாடகம், சிலம்பாட்டம் & ஓவிய போட்டி...) planned on 20th October 2023 from 1.00 PM to 4.30 PM.

சங்கமம் 2023 Events - Phase-II (பரதநாட்டியம், குழு நடனம், பறை இசை & கர்நாடக சங்கீதம்) planned on 21st October 2023 from 9.30 AM to 1.00 PM.

We kindly request you to carefully read and note all the details given in the below attached flyer & document for your clear understanding of every event, type, and category.