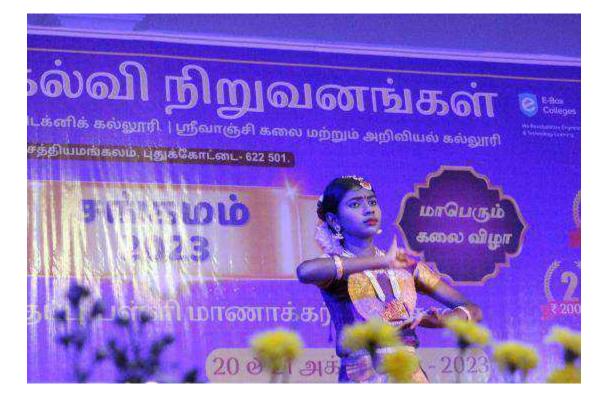

We are one!

"A country's greatness lies in its undying ideals of love and sacrifice that inspire the mothers of race". – Sarojini Naidu

Saluting the nation and celebrating the spirit of Sangamam2023 Group Folk Dance Competition was organised at **Sudharsan Engineering College** on 20<sup>th</sup> October 2023 with a great zeal and Patriotic spirit.

Participants from all X and XII of all the schools staged mesmerising dance performances revolving around the theme "Folk dances of India".

They expressed their sentiments and aspirations for the country through their dance acts. The children from all the schools dressed in colourful costumes, enlivened the hearts of the audience with their rhythmic steps, unparalleled coordination and expressions. The potpourri of performances included dance forms of various states of India.