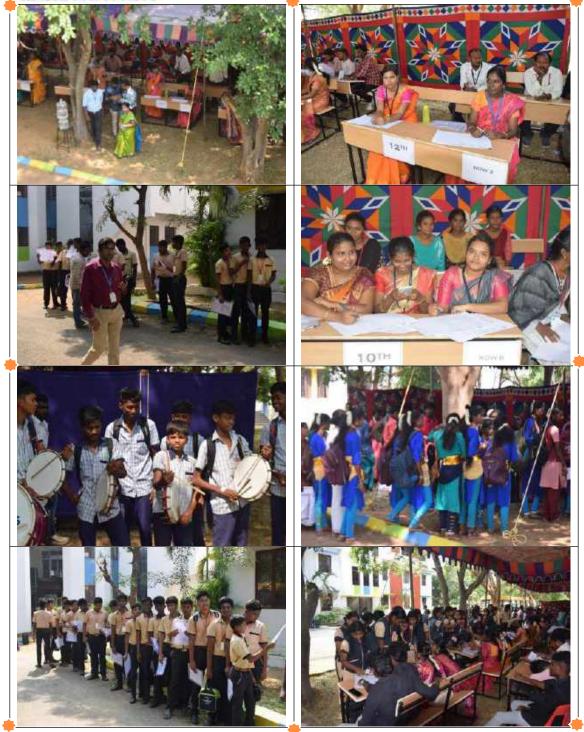

Our college conducted ten above different events in two days. Students from various schools all over Tamilnadu participated in all the events.

## SANGAMAM 2k23

REGISTRATION

Pagistration Committee

SATHIYAMANGALAM, PUDUKKOTTAI

| Registration Committee |                     |
|------------------------|---------------------|
| <u>Row 1 :</u>         | Row 2 :             |
| 1.Ms.Banu              | 1.Ms.Sivapriyanga   |
| 2.Ms.S.Rexcy           | 2.Mr.lyappakumaran  |
| 3.Mr.Arunpari          | 3.Ms.Selvakumari    |
| Row 3 :                | <u>Row 4 :</u>      |
| 1.Ms.A.Rexcy           | 1.Mr.Sarathbabu     |
| 2.Ms.Amal Philomiya    | 2.Ms.Divya Sopna    |
| 3.Marikannu (Poly)     | 3.Ms.Hemila Haland  |
|                        | 4.Ms.Radhika (Poly) |
| Row 5 :                | Row 6 :             |
| 1.Ms.Kavitha           | 1.Ms.Ishwarya       |
| 2.Ms.Vaishnavi         | 2.Ms.Rajakshmi      |
| 3.Ms.Niveatha Saro     | 3.Ms.Jayapriya      |
| 4.Ms.Sivapriya(Poly)   |                     |

| S.NO | PARTICIPATION | TOTAL<br>COUNT |
|------|---------------|----------------|
| 1    | Students      | 1437           |
| 2    | Teachers      | 52             |
|      | Total         | 1489           |