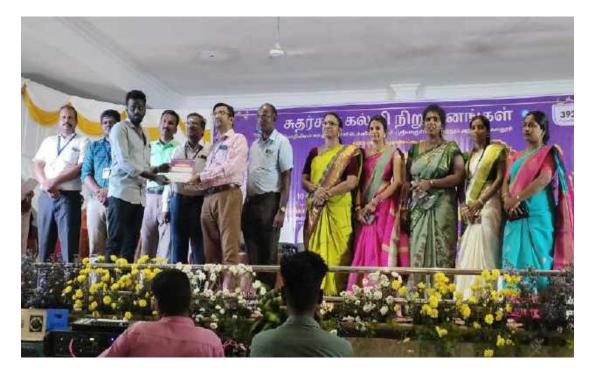

## SANGAMAM 2k23

The Prize Winners was shared by

- 1. HOLY CROSS GIRLS HSS SCHOOL PONMALAI(First Place)
- 2. ST.ANNE'S HIGH SCHOOL MUDHALIPATTI (Second Place)
- 3. GOVT. HIGHER SECONDARY SCHOOL (Third Place)
- 4. NATIONAL SCHOOL TRICHY (Fourth Place)
- 5. TELC HIGHER SECONDARY SCHOOL (Fifth Place)

The college Management congratulated all the students and teachers for their endeavours. The joyous winners were awarded certificates the Principal. The day filled everyone's hearts with patriotic fervour.