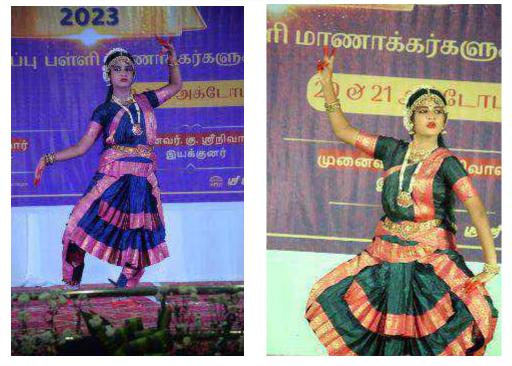

We are one!

"A country's greatness lies in its undying ideals of love and sacrifice that inspire the mothers of race". – Sarojini Naidu

Saluting the nation and celebrating the spirit of Sangamam2023 Group Folk Dance Competition was organised at **Sudharsan Engineering College** on 20<sup>th</sup> October 2023 with a great zeal and Patriotic spirit.

Participants from all X and XII of all the schools staged mesmerising dance performances revolving around the theme "Folk dances of India".

They expressed their sentiments and aspirations for the country through their dance acts. The children from all the schools dressed in colourful costumes, enlivened the hearts of the audience with their rhythmic steps, unparalleled coordination and expressions. The potpourri of performances included dance forms of various states of India.

- Kathakali
- ➢ Oyilattam
- ➤ Karagam
- > Mayilattam
- ➢ Bharathanaatiyam

This neck and neck competition was adjudged by C.Walter Christhuraj