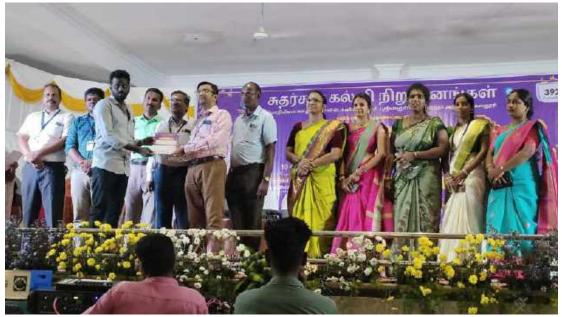

## SANGAMAM 2k23

The Prize Winners was shared by

- 1. HOLY CROSS GIRLS HSS SCHOOL PONMALAI(First Place)
- 2. ST.ANNE'S HIGH SCHOOL MUDHALIPATTI (Second Place)
- 3. GOVT. HIGHER SECONDARY SCHOOL (Third Place)
- 4. NATIONAL SCHOOL TRICHY (Fourth Place)
- 5. TELC HIGHER SECONDARY SCHOOL (Fifth Place)

The college Management congratulated all the students and teachers for their endeavours. The joyous winners were awarded certificates the Principal. The day filled everyone's hearts with patriotic fervour.