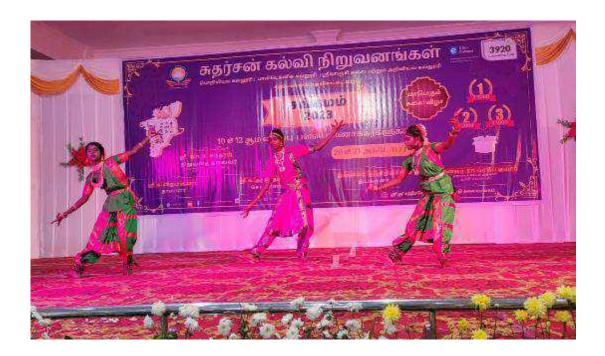

We are one!

"A country's greatness lies in its undying ideals of love and sacrifice that inspire the mothers of race". – Sarojini Naidu

Saluting the nation and celebrating the spirit of Sangamam2023 Group Folk Dance Competition was organised at **Sudharsan Engineering College** on 20<sup>th</sup> October 2023 with a great zeal and Patriotic spirit.

Participants from all X and XII of all the schools staged mesmerising dance performances revolving around the theme "Folk dances of India".

They expressed their sentiments and aspirations for the country through their dance acts. The children from all the schools dressed in colourful costumes, enlivened the hearts of the audience with their rhythmic steps, unparalleled coordination and expressions. The potpourri of performances included dance forms of various states of India.

- Kathakali
- ➢ Oyilattam
- ➤ Karagam
- > Mayilattam
- ➢ Bharathanaatiyam

This neck and neck competition was adjudged by C.Walter Christhuraj