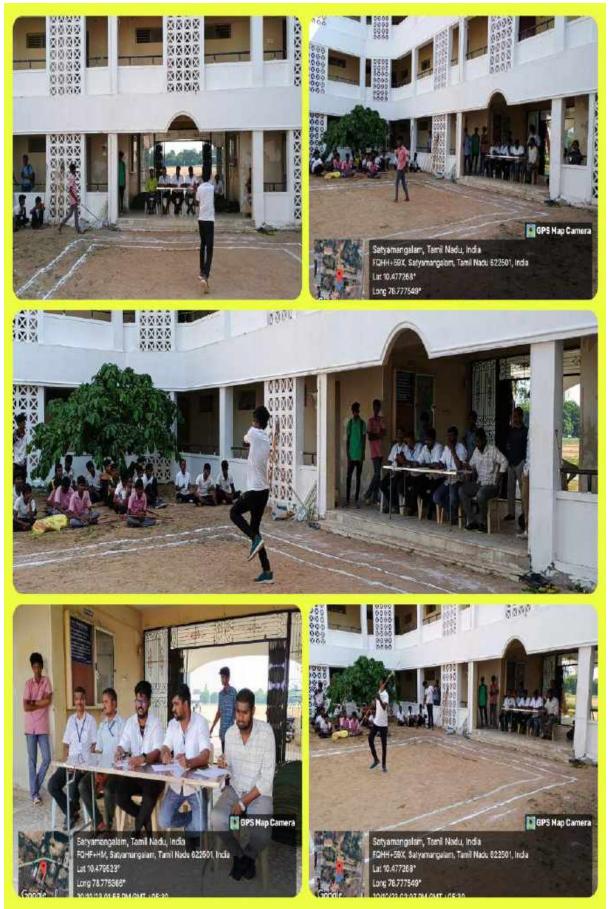

## NAATUPURA NADANAM

Name of the Event :NaatupuraNadanam

| Venue                 | : Auditorium                                       |
|-----------------------|----------------------------------------------------|
| Date & Time           | : 20-10-2023 & 12.30 PM                            |
| Judge Details         | : C.WalterChristhuraj M.Sc., Diploma in Folk Dance |
| <b>Event Incharge</b> | :Ms.P.BANU                                         |
| <b>Team Details</b>   | :Mrs.T.Porkodi                                     |
|                       | Ms.P.SivaPriyanga                                  |
|                       | Ms.A.Rexcy                                         |
|                       | Ms.S.Rexcy                                         |
|                       | Ms.S.Hemila Haland                                 |
|                       | Mr.R.SarathBabu                                    |
|                       | Mr.P.Siva                                          |
|                       | Mrs.G.Rajalakshmi                                  |

We are one!

"A country's greatness lies in its undying ideals of love and sacrifice that inspire the mothers of race". – Sarojini Naidu

Saluting the nation and celebrating the spirit of Sangamam2023 Group Folk Dance Competition was organised at **Sudharsan Engineering College** on 20<sup>th</sup> October 2023 with a great zeal and Patriotic spirit.

Participants from all X and XII of all the schools staged mesmerising dance performances revolving around the theme "Folk dances of India".

They expressed their sentiments and aspirations for the country through their dance acts. The children from all the schools dressed in colourful costumes, enlivened the hearts of the audience with their rhythmic steps, unparalleled coordination and expressions. The potpourri of performances included dance forms of various states of India.

- Kathakali
- ➢ Oyilattam
- ➤ Karagam
- > Mayilattam
- ➢ Bharathanaatiyam

This neck and neck competition was adjudged by C.Walter Christhuraj