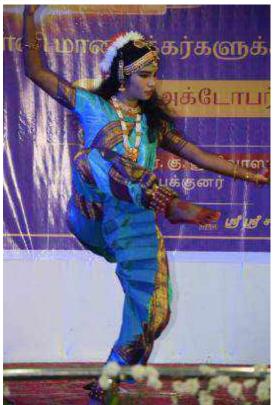

We are one!

"A country's greatness lies in its undying ideals of love and sacrifice that inspire the mothers of race". – Sarojini Naidu

Saluting the nation and celebrating the spirit of Sangamam2023 Group Folk Dance Competition was organised at **Sudharsan Engineering College** on 20<sup>th</sup> October 2023 with a great zeal and Patriotic spirit.

Participants from all X and XII of all the schools staged mesmerising dance performances revolving around the theme "Folk dances of India".

They expressed their sentiments and aspirations for the country through their dance acts. The children from all the schools dressed in colourful costumes, enlivened the hearts of the audience with their rhythmic steps, unparalleled coordination and expressions. The potpourri of performances included dance forms of various states of India.

- Kathakali
- ➢ Oyilattam
- ➤ Karagam
- > Mayilattam
- ➢ Bharathanaatiyam

This neck and neck competition was adjudged by C.Walter Christhuraj