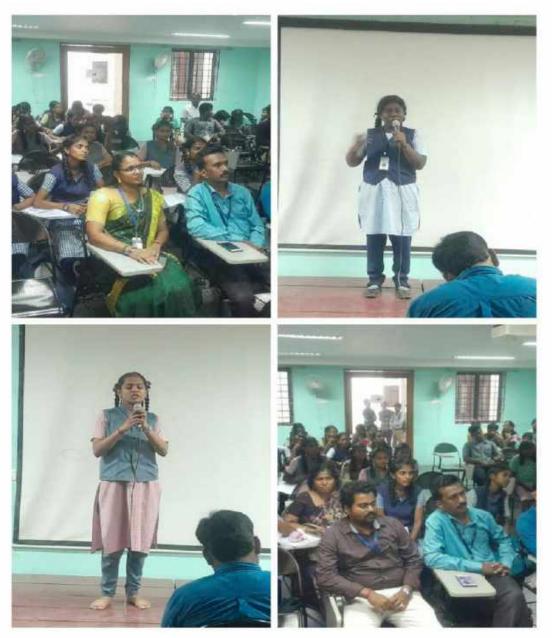

We are one!

"A country's greatness lies in its undying ideals of love and sacrifice that inspire the mothers of race". – Sarojini Naidu

Saluting the nation and celebrating the spirit of Sangamam2023 Group Folk Dance Competition was organised at **Sudharsan Engineering College** on 20<sup>th</sup> October 2023 with a great zeal and Patriotic spirit.

Participants from all X and XII of all the schools staged mesmerising dance performances revolving around the theme "Folk dances of India".

They expressed their sentiments and aspirations for the country through their dance acts. The children from all the schools dressed in colourful costumes, enlivened the hearts of the audience with their rhythmic steps, unparalleled coordination and expressions. The potpourri of performances included dance forms of various states of India.