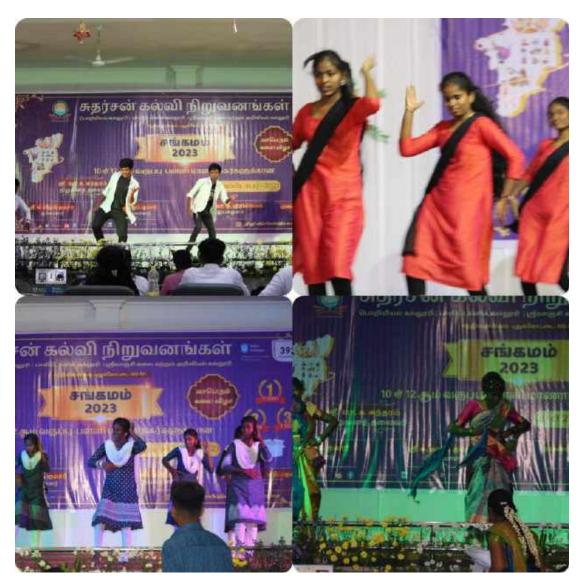

We are one!

"A country's greatness lies in its undying ideals of love and sacrifice that inspire the mothers of race". – Sarojini Naidu

Saluting the nation and celebrating the spirit of Sangamam2023 Group Folk Dance Competition was organised at **Sudharsan Engineering College** on 20<sup>th</sup> October 2023 with a great zeal and Patriotic spirit.

Participants from all X and XII of all the schools staged mesmerising dance performances revolving around the theme "Folk dances of India".

They expressed their sentiments and aspirations for the country through their dance acts. The children from all the schools dressed in colourful costumes, enlivened the hearts of the audience with their rhythmic steps, unparalleled coordination and expressions. The potpourri of performances included dance forms of various states of India.

- Kathakali
- ➢ Oyilattam
- ➤ Karagam
- > Mayilattam
- ➢ Bharathanaatiyam

This neck and neck competition was adjudged by C.Walter Christhuraj