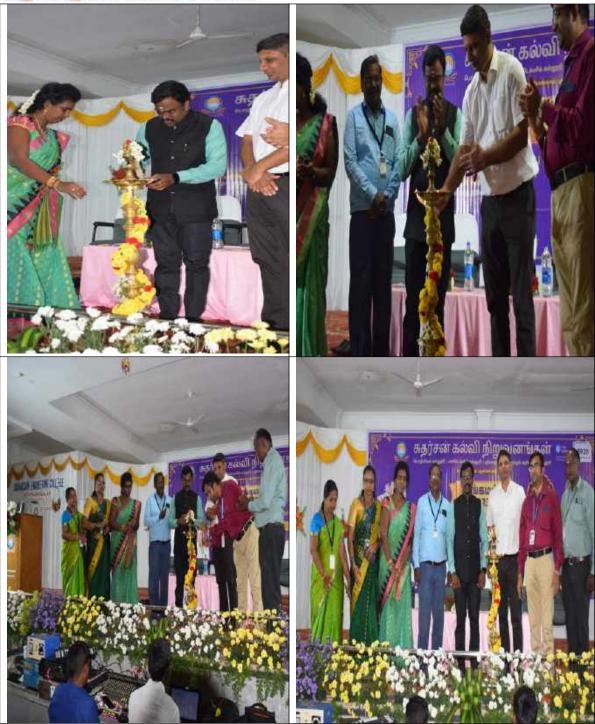

# Lighting the Kuthu Vilakku

**Chief Guest Address** by Dr.K.Karthik Velu Psychological Life Skill Trainer, CEO, One Life – One Chance Life Skill Academy

We are one!

"A country's greatness lies in its undying ideals of love and sacrifice that inspire the mothers of race". – Sarojini Naidu

Saluting the nation and celebrating the spirit of Sangamam2023 Group Folk Dance Competition was organised at **Sudharsan Engineering College** on 20<sup>th</sup> October 2023 with a great zeal and Patriotic spirit.