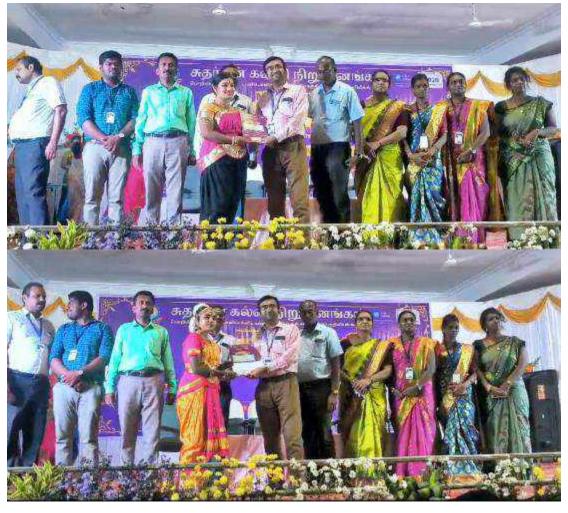

## SANGAMAM 2k23

The Prize Winners was shared by

- 1. HOLY CROSS GIRLS HSS SCHOOL PONMALAI(First Place)
- 2. ST.ANNE'S HIGH SCHOOL MUDHALIPATTI (Second Place)
- 3. GOVT. HIGHER SECONDARY SCHOOL (Third Place)
- 4. NATIONAL SCHOOL TRICHY (Fourth Place)
- 5. TELC HIGHER SECONDARY SCHOOL (Fifth Place)

The college Management congratulated all the students and teachers for their endeavours. The joyous winners were awarded certificates the Principal. The day filled everyone's hearts with patriotic fervour.