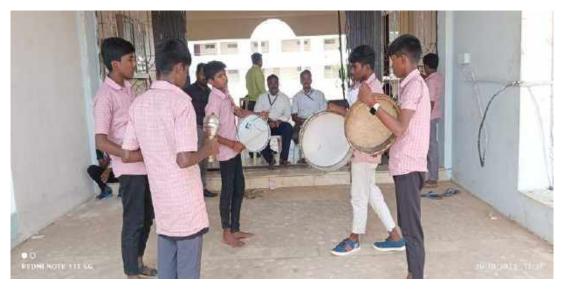

பறை இசை

Incharge:Mr.D.Sriram

Date: 21.10.2023

Venue: Ground

<u>Rules:</u>

- **Time limit 3-4 minutes.**
- The parai is slung by a strap over one shoulder (weak or off-hand side) and is held vertically by pushing it towards the performer's body.
- > The decisions of the judges are final and are based on performance.