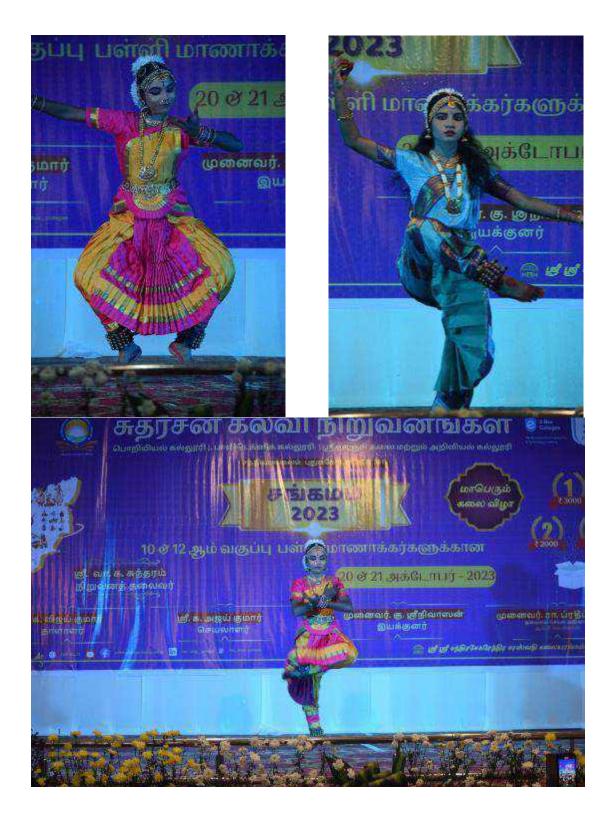

பரதநாட்டியம்

Incharge:Mrs.M.A.Madhumathi Date: 21.10.2023 Venue: Auditorium

Rules:

- > Time limit 3 to 8 minutes
- Own Properties are allowed and must give the details of the properties at the time of registration itself.
- Marks are allocated for the Choreography (Thalam, Jathi), expressions, costumes, stage coverage, appropriate music
- > Music must be handed over to the coordinator at 9.30 a.m on 21.10.2023
- > Team members minimum 1 to max 8

## NAATUPURA NADANAM

Name of the Event :NaatupuraNadanam

| Venue                 | : Auditorium                                       |
|-----------------------|----------------------------------------------------|
| Date & Time           | : 20-10-2023 & 12.30 PM                            |
| Judge Details         | : C.WalterChristhuraj M.Sc., Diploma in Folk Dance |
| <b>Event Incharge</b> | :Ms.P.BANU                                         |
| <b>Team Details</b>   | :Mrs.T.Porkodi                                     |
|                       | Ms.P.SivaPriyanga                                  |
|                       | Ms.A.Rexcy                                         |
|                       | Ms.S.Rexcy                                         |
|                       | Ms.S.Hemila Haland                                 |
|                       | Mr.R.SarathBabu                                    |
|                       | Mr.P.Siva                                          |
|                       | Mrs.G.Rajalakshmi                                  |

We are one!

"A country's greatness lies in its undying ideals of love and sacrifice that inspire the mothers of race". – Sarojini Naidu

Saluting the nation and celebrating the spirit of Sangamam2023 Group Folk Dance Competition was organised at **Sudharsan Engineering College** on 20<sup>th</sup> October 2023 with a great zeal and Patriotic spirit.