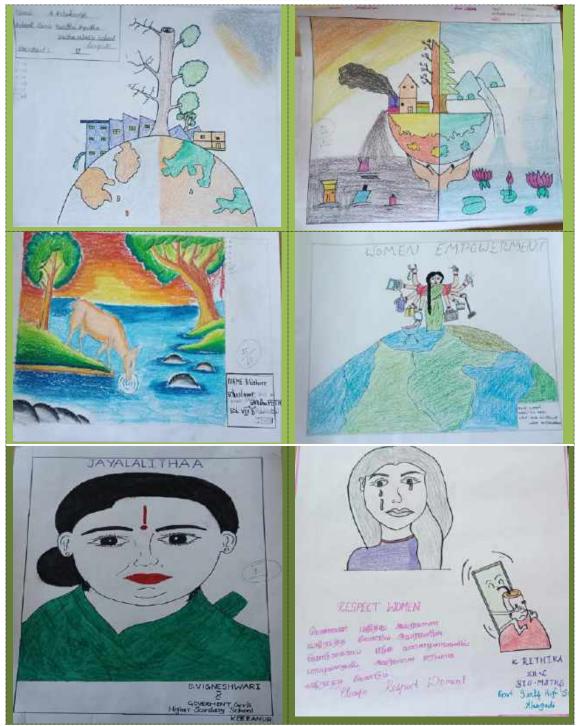

## SANGAMAM 2k23

1 Mark for variety 1 Mark for karnam ➤ Wear lower and t-shirt

ஒவியப் போட்டி

Incharge:Mr.D.Gunasekar

Date: 20.10.2023

Venue: 208 / Drawing Hall

<u>Rules:</u>

- > Chart paper will be taken by the Participants.
- > Time allotted: 60 Minutes.
- > The Painting should be original and have not been published elsewhere.
- The participants will carry their own water bottle, drawing and painting material and rough cloth for cleaning.
- > Evaluation will be based on the theme, quality, difficulty of work, its artistic value and overall presentations.
- > The final score will be the average of the Judges evaluation.
- > Participation certificates will be given to all the participants.

Participants from all X and XII of all the schools staged mesmerising dance performances revolving around the theme "Folk dances of India".

They expressed their sentiments and aspirations for the country through their dance acts. The children from all the schools dressed in colourful costumes, enlivened the hearts of the audience with their rhythmic steps, unparalleled coordination and expressions. The potpourri of performances included dance forms of various states of India.

- Kathakali
- ➢ Oyilattam
- ➤ Karagam
- > Mayilattam
- ➢ Bharathanaatiyam

This neck and neck competition was adjudged by C.Walter Christhuraj