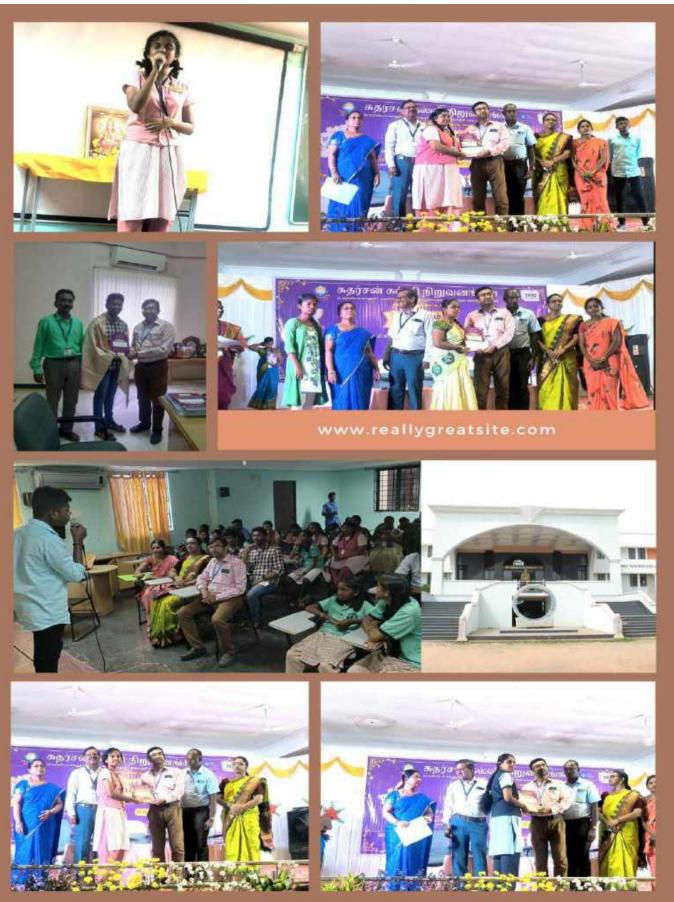

Our college conducted ten above different events in two days. Students from various schools all over Tamilnadu participated in all the events.

## SANGAMAM 2k23

The Prize Winners was shared by

- 1. HOLY CROSS GIRLS HSS SCHOOL PONMALAI(First Place)
- 2. ST.ANNE'S HIGH SCHOOL MUDHALIPATTI (Second Place)
- 3. GOVT. HIGHER SECONDARY SCHOOL (Third Place)
- 4. NATIONAL SCHOOL TRICHY (Fourth Place)
- 5. TELC HIGHER SECONDARY SCHOOL (Fifth Place)

The college Management congratulated all the students and teachers for their endeavours. The joyous winners were awarded certificates the Principal. The day filled everyone's hearts with patriotic fervour.