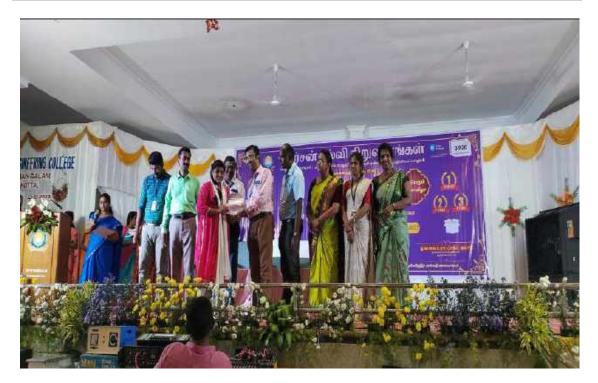

## SANGAMAM 2k23

The Prize Winners was shared by

- 1. HOLY CROSS GIRLS HSS SCHOOL PONMALAI(First Place)
- 2. ST.ANNE'S HIGH SCHOOL MUDHALIPATTI (Second Place)
- 3. GOVT. HIGHER SECONDARY SCHOOL (Third Place)
- 4. NATIONAL SCHOOL TRICHY (Fourth Place)
- 5. TELC HIGHER SECONDARY SCHOOL (Fifth Place)

The college Management congratulated all the students and teachers for their endeavours. The joyous winners were awarded certificates the Principal. The day filled everyone's hearts with patriotic fervour.