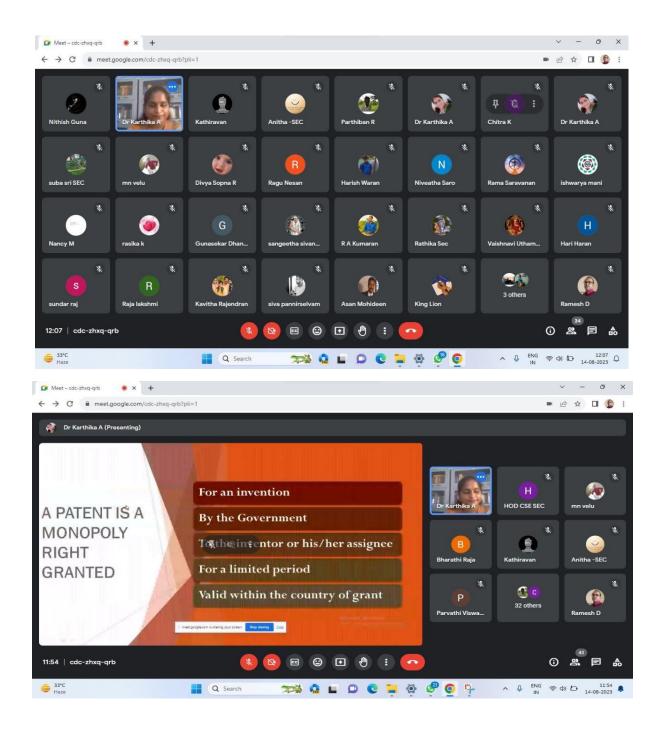

#### SAMPLE PHOTOGRAPHS

**Event Overview:** The workshop commenced promptly at 11:00 AM with an enthusiastic participation of final-year students and staff members from Sudharsan Engineering College. The event was coordinated by Ms.D Saranya, who ensured smooth organization and engagement throughout the session.

Engagement and Interaction: The workshop encouraged active participation and interaction among the attendees. Attendees had the opportunity to ask questions, share their thoughts, and engage in discussions. Dr. Karthika's interactive approach fostered a dynamic learning environment, allowing participants to grasp the nuances of IPR more effectively.