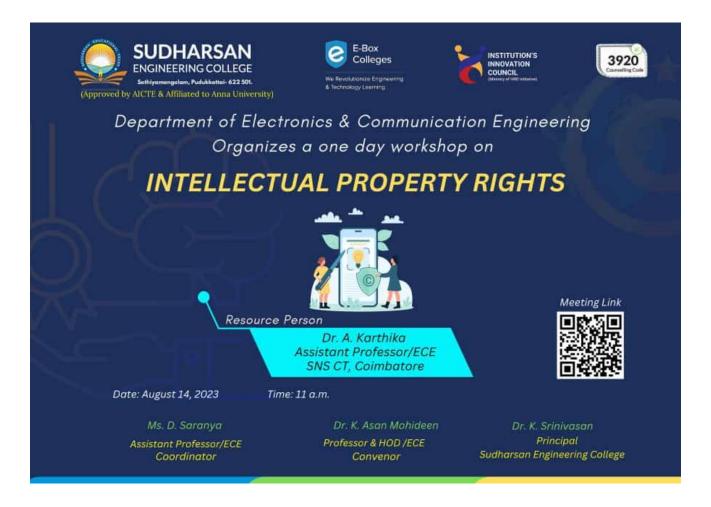

#### **BROCHURE / INVITATION:**

#### TITLE OF THE ACTIVITY : WORKSHOP ON INTELLCTUAL PROPERTY RIGHTS

**Introduction:** The ECE Department of Sudharsan Engineering College organized a comprehensive online workshop titled "Exploring Intellectual Property Rights (IPR): A Digital Workshop" on August 14, 2023. The workshop aimed to provide participants with insights into the intricate world of intellectual property rights and their significance across various domains. Dr. A Karthika, an esteemed Assistant Professor from the ECE Department at SNS College of Technology, Coimbatore, served as the resource person for the event.

**Event Overview:** The workshop commenced promptly at 11:00 AM with an enthusiastic participation of final-year students and staff members from Sudharsan Engineering College. The event was coordinated by Ms.D Saranya, who ensured smooth organization and engagement throughout the session.