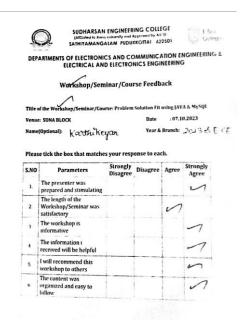

#### **SAMPLE FEEDBACK**

### TITLE OF THE ACTIVITY : Problem Solution fit using Java and MySQL