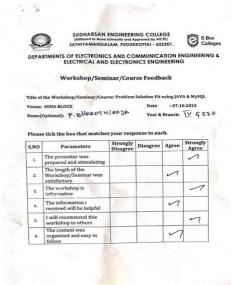

| III/EEE         |



#### SUDHARSAN ENGINEERING COLLEGE

[Affiliated to Anna University and Approved by AICTE | SATHIYAMANGALAM, PUDUKKOTTAI - 622501.



### TITLE OF THE ACTIVITY : Problem Solution fit using Java and MySQL

#### **SAMPLE FEEDBACK**













### TITLE OF THE ACTIVITY : Problem Solution fit using Java and MySQL

#### **SAMPLE PHOTOGRAPHS**



**Oraganiser** 

Convenor & HoD/ECE





### TITLE OF THE ACTIVITY: Problem Solution fit using Java and MySQL

#### **Introduction:**

The Problem-Solution Fit Workshop, held on [Insert Date] at [Insert Venue], was a dynamic and informative session aimed at equipping participants with the knowledge and skills required to tackle real-world problems using Java and MySQL. The event was organized under the able guidance of Ms. D. Saranya, with support from Dr. K. Asan Mohideen and Dr. K. Chitra as Convenors and Dr. K. Srinivasan presiding over the proceedings.

Dr. K. Asan Mohideen, the Convenor of the workshop, addressed the gathering and emphasized the importance of problem solution