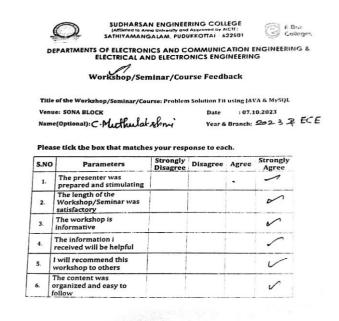

| III/EEE         |



#### SUDHARSAN ENGINEERING COLLEGE

[Affiliated to Anna University and Approved by AICTE | SATHIYAMANGALAM, PUDUKKOTTAI - 622501.



### TITLE OF THE ACTIVITY : Problem Solution fit using Java and MySQL

#### **SAMPLE FEEDBACK**













### TITLE OF THE ACTIVITY : Problem Solution fit using Java and MySQL

#### **SAMPLE PHOTOGRAPHS**



**Oraganiser** 

Convenor & HoD/ECE





### TITLE OF THE ACTIVITY: Problem Solution fit using Java and MySQL

#### **Introduction:**

The Problem-Solution Fit Workshop, held on [Insert Date] at [Insert Venue], was a dynamic and informative session aimed at equipping participants with the knowledge and skills required to tackle real-world problems using Java and MySQL. The event was organized under the able guidance of Ms. D. Saranya, with support from Dr. K. Asan Mohideen and Dr. K. Chitra as Convenors and Dr. K. Srinivasan presiding over the proceedings.

Dr. K. Asan Mohideen, the Convenor of the workshop, addressed the gathering and emphasized the importance of problem solutio