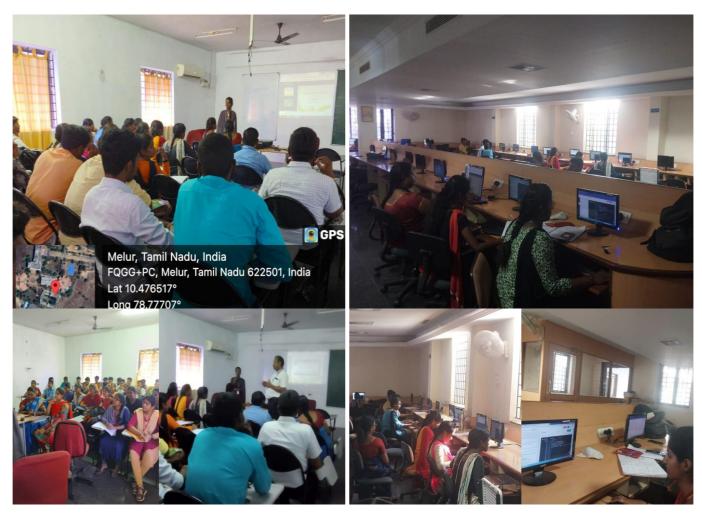

| III/EEE         |



#### SUDHARSAN ENGINEERING COLLEGE

[Affiliated to Anna University and Approved by AICTE | SATHIYAMANGALAM, PUDUKKOTTAI - 622501.



### TITLE OF THE ACTIVITY : Problem Solution fit using Java and MySQL

#### **SAMPLE FEEDBACK**













### TITLE OF THE ACTIVITY : Problem Solution fit using Java and MySQL

#### **SAMPLE PHOTOGRAPHS**



**Oraganiser** 

Convenor & HoD/ECE





### TITLE OF THE ACTIVITY: Problem Solution fit using Java and MySQL

#### **Introduction:**

The Problem-Solution Fit Workshop, held on [Insert Date] at [Insert Venue], was a dynamic and informative session aimed at equipping participants with the knowledge and skills required to tackle real-world problems using Java and MySQL. The event was organized under the able guidance of Ms. D. Saranya, with support from Dr. K. Asan Mohideen and Dr. K. Chitra as Convenors and Dr. K. Srinivasan presiding over the proceedings.

Dr. K. Asan Mohideen, the Convenor of the workshop, addressed the gathering and emphasized the importance of problem solution fit in the field of technology. He encouraged participants to continue exploring and applying their newly ac