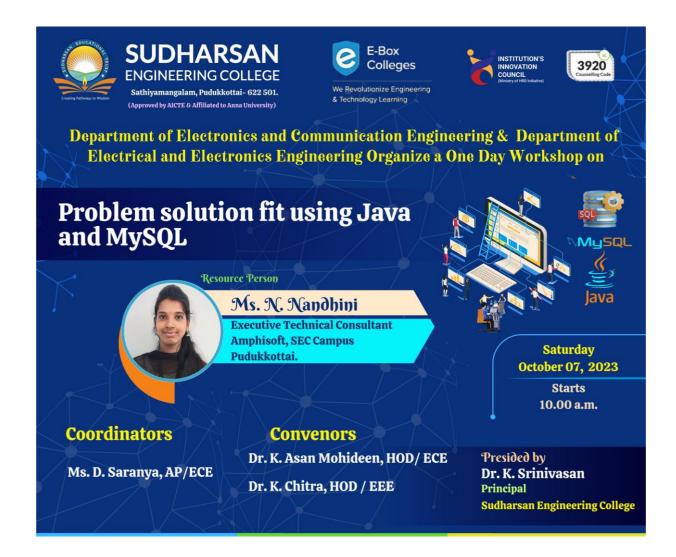

### TITLE OF THE ACTIVITY : Problem Solution fit using Java and MySQL

#### **Introduction:**

The Problem-Solution Fit Workshop, held on [Insert Date] at [Insert Venue], was a dynamic and informative session aimed at equipping participants with the knowledge and skills required to tackle real-world problems using Java and MySQL. The event was organized under the able guidance of Ms. D. Saranya, with support from Dr. K. Asan Mohideen and Dr. K. Chitra as Convenors and Dr. K. Srinivasan presiding over the proceedings.

Dr. K. Asan Mohideen, the Convenor of the workshop, addressed the gathering and emphasized the importance of problem solution fit in the field of technology. He encouraged participants to continue exploring and applying their newly acquired skills in Java and MySQL to solve real-world challenges

#### Workshop Agenda:

10:00 AM: The program commenced with an introduction to the basics of Java and MySQL, setting the foundation for the day's learning.

Morning Session: Participants were engaged in a comprehensive tutorial on Java and MySQL, preparing them for the hands-on activities later in the day.

Afternoon Session: The highlight of the workshop was the hands-on session, where attendees had the opportunity to apply their knowledge to develop a problem console application for an online shopping model using Java with MySQL (JDBC). This practical exercise allowed participants to grasp the practical aspects of problem-solving with these technologies.

#### **Resource Person's Contribution:**

Ms. N. Nandhini, our esteemed resource person, brought a wealth of experience and expertise to the workshop. Her insights and guidance throughout the day were invaluable in helping participants gain a deeper understanding of Java, MySQL, and their application in solving real-world problems. We extend our heartfelt gratitude to Ms. N. Nandhini for her invaluable contribution to the success of this workshop.