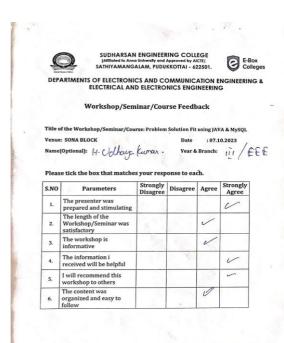

| III/EEE         |



#### SUDHARSAN ENGINEERING COLLEGE

[Affiliated to Anna University and Approved by AICTE | SATHIYAMANGALAM, PUDUKKOTTAI - 622501.



### TITLE OF THE ACTIVITY : Problem Solution fit using Java and MySQL

#### **SAMPLE FEEDBACK**













### TITLE OF THE ACTIVITY : Problem Solution fit using Java and MySQL

#### **SAMPLE PHOTOGRAPHS**



**Oraganiser** 

Convenor & HoD/ECE





### TITLE OF THE ACTIVITY: Problem Solution fit using Java and MySQL

#### **Introduction:**

The Problem-Solution Fit Workshop, held on [Insert Date] at [Insert Venue], was a dynamic and informative session aimed at equipping participants with the knowledge and skills required to tackle real-world problems using Java and MySQL. The event was organized under the able guidance of Ms. D. Saranya, with support from Dr. K. Asan Mohideen and Dr. K. Chitra as Convenors and Dr. K. Srinivasan presiding over the proceedings.

Dr. K. Asan Mohideen, the Convenor of the workshop, addressed the gathering and emphasized the importance of problem solut